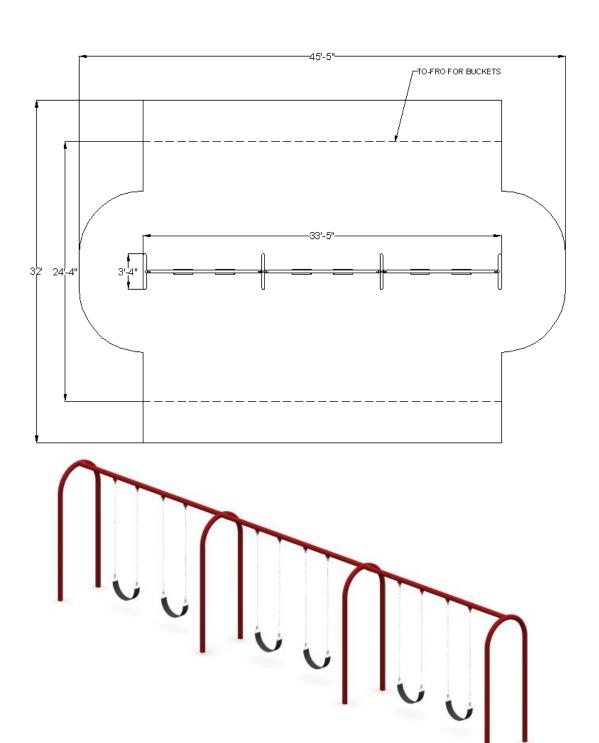

**Approximate Square Feet:** 1219.1 sq ft

**Actual Size:** 3'-4" x 33'-5"

Actual Use Zone: 32'-0" x 45'-5" Assembled Weight: 483 lbs

**Fall Zone:** Overhead fall zone views are for planning purposes only. Please follow guidelines as specified by the CPSC and

CAT Part Number: **SWG-00043-R** Description: **Triple Bay Arch Swing** 

Materials:

**Frame:** Color **Red** powder coated,

\$\phi 3.50" OD, 13 gauge steel

tubing.

**Seats:** 5/16" Thick x 6" x 24"

Wide Neoprene strap.