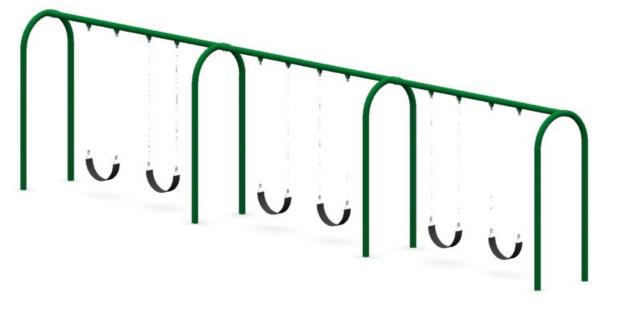

CAT Part Number: **SWG-00043-G** Description: **Triple Bay Arch Swing** 

Materials:

**Frame:** Color **Green** powder coated,

φ3.50" OD, 14 gauge steel

tubing.

**Seats:** 5/16" Thick x 6" x 24"

Wide Neoprene strap.

<u>or</u>

3/8" Thick x 9" Deep x  $\phi 12$ "

Wide Neoprene full bucket.

Chain: 5/16" welded zinc coated

Hardware: 318 Stainless Steel

Truss-Head bolts and

Locknuts

**Dimensions:** 