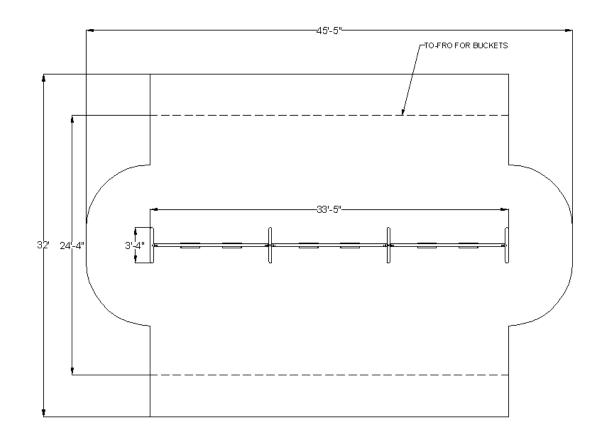

Overall Height: 96" High

Approximate Square Feet: 1219.1 sq ft

**Actual Size:** 3'-4" x 33'-5"

Actual Use Zone: 32'-0" x 45'-5" Assembled Weight: 483 lbs

**Fall Zone:** Overhead fall zone views are for planning purposes only. Please follow guidelines as specified by the CPSC and