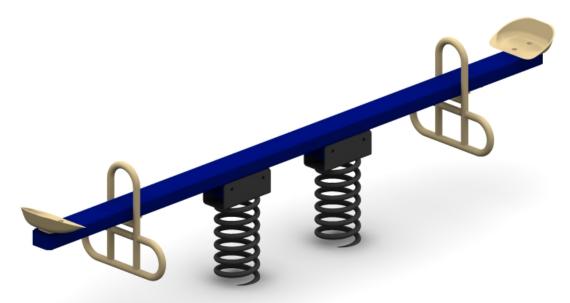

CAT Part Number: **SPR-00012**Description: **Two Seat Teeter Totter** 

Materials:

Frame: Color Blue powder coated,

2" x 4" rectangle steel tube. Color **Tan** powder coat, Cast Aluminum Seats Color **Tan** powder coated,

14 gauge tubing

**Spring:** Color **Black** powder coated,

3/4" diameter coil with welded steel 1/4" plated

sheet metal

Hardware: 318 Stainless Steel

Truss-Head bolts and

lock nuts

**Dimensions:** 