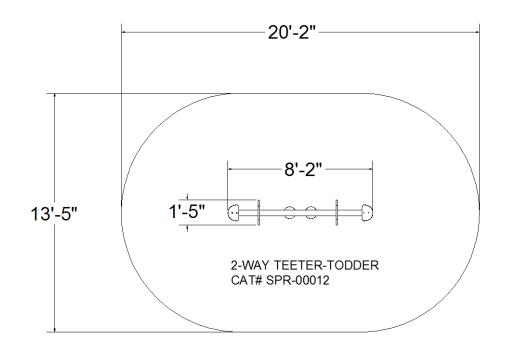

Overall Height: 12" High

**Approximate Square Feet: 231.97** 

**Actual Size:** 8'-2" x 1'-5"

Actual Use Zone: 20'-2" x 13'-5" Assembled Weight: 166 lbs

**Fall Zone:** Overhead fall zone views are for planning purposes only. Please follow guidelines as specified by the CPSC and