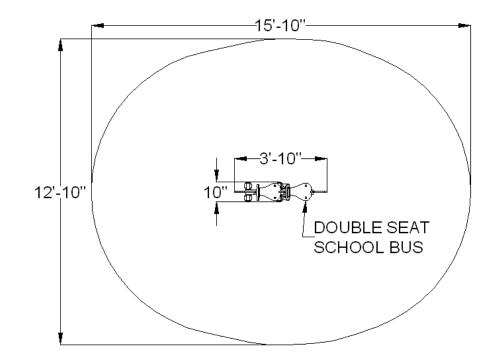

Dimensions: Overall Height: 33.2" High

Approximate Square Feet: 162.75 Actual Size: 3'-10" x 0'-10" Actual Use Zone: 15'-10" x 12'-10" Assembled Weight: 75 lbs

**Fall Zone:** Overhead fall zone views are for planning purposes only. Please follow guidelines as specified by the CPSC and ASTM F1487