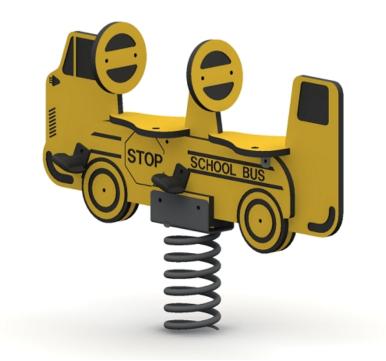

CAT Part Number: **SPR-00007** Description: **Double Seat School Bus** Materials:

- Frame: 3/4" Yellow/Black/Yellow polyethylene
- Spring: Color Black powder coated, 3/4" diameter coil with welded steel 1/4" plated sheet metal
- Hardware: 318 Stainless Steel Truss-Head bolts and lock nuts